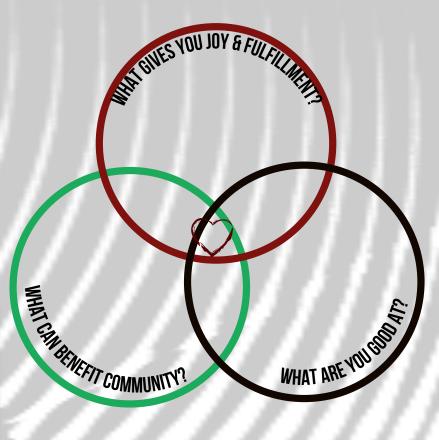

## WHAT'S NEXT?

ON THE LINES BELOW, MAKE A SHORT LIST OF EACH OF YOUR SKILLS, TALENTS OR GIFTS THAT MAY FIT IN THE CENTER OF THIS VENNDIAGRAM. THAT IS YOUR SWEETSPOT! ADD THIS LIST TO YOUR TIME BANK PROFILE.